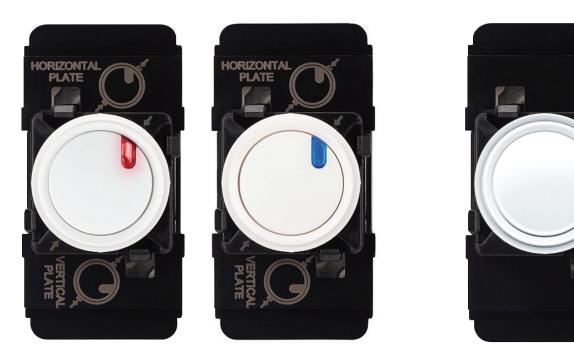

### Excel Life<sup>™</sup> Switch Mechanism, Mechanical Push Button, 10AX CAT. NO. EM970WE, EM970UG, EM970BL, EM970HW, EM970LWE, EM970LUGBL, EM970LMW, EM970LMB

EM970LWE

EM970WE

| Cat. No.       | EM970LWE, EM970LMW, EM970LUGBL, EM970LMB                                                             | EM970WE, EM970MW, EM970UG, EM970BL, EM970MB                                       |  |
|----------------|------------------------------------------------------------------------------------------------------|-----------------------------------------------------------------------------------|--|
| Colour         | White (WE), Matt White (MW), Urban Grey / Black (UGBL), Urban Grey (UG), Black (BL), Matt Black (MB) |                                                                                   |  |
| Description    | Excel Life $^{\mbox{\scriptsize IM}}$ - Switch Mechanism with LED, Mechanical Push Button            | Excel Life^ ${\ensuremath{^{\rm TM}}}$ - Switch Mechanism, Mechanical Push Button |  |
| Supply Voltage | 230 - 240 V a.c. 50 Hz                                                                               |                                                                                   |  |
| Current Rating | 10 A / 10 AX                                                                                         |                                                                                   |  |
| Motor Rating   | N/A                                                                                                  |                                                                                   |  |
| Dimensions     | 23 x 45 x 41 mm (W x H x D)                                                                          |                                                                                   |  |
| Terminals      | 2 x 1.5 mm² or 1 x 2.5 mm²                                                                           |                                                                                   |  |
| Compliance     | AS/NZS 3100                                                                                          |                                                                                   |  |

## Excel Life<sup>™</sup> **Legrand** Switch Mechanism, Mechanical Push Button, 10AX CAT. NO. EM970WE, EM970BL, EM970BL, EM970HW, EM970LWE, EM970LWE, EM970LWE, EM970LMW, EM970LMB

EM970LWE

EM970WE

#### FEATURES

- Reliable: anti-jamming system.
- Delivered with Blue or Red coloured lenses for LED indicator (EM970L series).
- 2 way switching.
- 10A /10AX load rating.