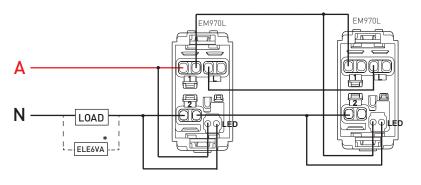

#### 2 - WAY WIRING

LED Indicator ON when Load OFF Active and Load at first Switch

\*May be required for High Impedance Loads

| Single product |               |  |
|----------------|---------------|--|
| Cat. No.       | Barcode       |  |
| EM970WE        | 9321001501398 |  |
| EM970UG        | 9321001501411 |  |
| EM970BL        | 9321001501404 |  |
| EM970MW        | 9321001501572 |  |
| EM970MB        | 9321001501602 |  |
| EM970LWE       | 9321001501268 |  |
| EM970LUGBL     | 9321001501480 |  |
| EM970LMW       | 9321001501510 |  |
| EM970LMB       | 9321001501541 |  |